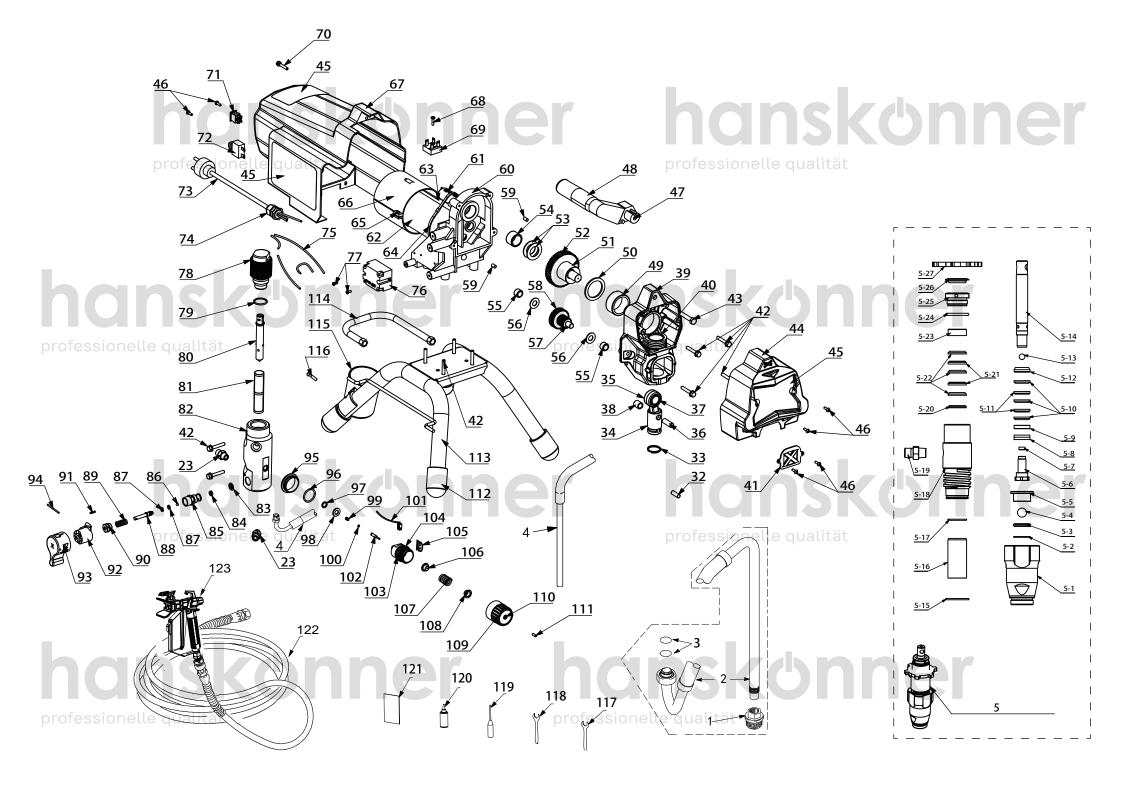

## HSG9663B

| NO.             | DESCRIPTION                        | NO. | DESCRIPTION                     | NO.    | DESCRIPTION                       | NO. | DESCRIPTION                 |
|-----------------|------------------------------------|-----|---------------------------------|--------|-----------------------------------|-----|-----------------------------|
| 1               | SUCTION FILTER                     | 37  | BHA1112ZOH                      | 74     | PG11 WIRE WATERPROOF CONNECTOR    | 111 | SCSREW M4-12                |
| 2               | SUCTION TUBE                       | 38  | X24-X32 BUSHING, CONNECTING ROD | 75     | X20 CONNECTING LINE               | 112 | X24-X32 CAP, LEG            |
| 3               | O-RING                             | 39  | X20 X24 X28 HOUSING, DRIVE      | 76     | X20 RELAY                         | 113 | X24-X28 FRAME, STANDMOUNT   |
| 4               | PRIME TUBE                         | 40  | X24-X32 SLEEVE, CONNECTING ROD  | 77     | SCREW M4×8                        | 114 | X24-X32 HOSE                |
| 5               | X24 FLUID PUMP ASSEMBLY            | 41  | X20 BUTTON, PLUG                | 78     | X24-32 CAP, MANIFOLD              | 115 | CUP                         |
| 5-1             | X24 FLUID PUMP                     | 42  | SCREW M6X35                     | 79     | X24 -X32 O-RING, MANIFOLD         | 116 | SCREW M5X20                 |
| 5-2             | X24 X32 O-RING                     | 43  | BOLT M8X40                      | 80     | X24-X32 INSERT, FILTER            | 117 | WRENCH 17/19                |
| 5-3             | X24 X28 SEAT, CARBIDE              | 44  | X24 FRONT COVER                 | 81     | X24-X32 FILER, FLUID, 60 MESH     | 118 | WRENCH 19/22                |
| 5-4             | X24 X32 BALL, INLET                | 45  | X20 LABEL                       | 82     | X20 MANIFOLD                      | 119 | X20-X32 SCREWDRIVER         |
| 5-5             | X24 X32 GUIDE, BALL                | 46  | SCREW M4X12                     | 83     | GASKET                            | 120 | LUBRICATING OIL             |
| 5-6             | X24 VALVE, PISTON                  | 47  | X24-X32 INSERT, HANDLE          | 84     | X51L SEAT, VALVE, DRAIN           | 121 | MANUAL                      |
| 5-7             | X24 X32 SEAT, PISTON VALVE         | 48  | X24-X32 GRIP, HANDLE            | 85     | X51L VALVE, DRAIN                 | 122 | HIGH-PRESSURE HOSE 1/4"X15M |
| 5-8             | X24 GUIDE, PISTON                  | 49  | BA2414ZOH                       | 86     | X51L BALL, VALVE, DRAIN           | 123 | SPRAY GUN                   |
| 5-9             | X24 GLAND, FEMALE, PISTON          | 50  | X24-X32 BEARING, THROAT         | 87     | X51L O-RING, VALVE, DRAIN         |     |                             |
| 5-10            | X24 V-PACKING, PISTON              | 51  | X24 X28 ECCCENTRIC SHAFT        | 88     | X51L STEAM, VALVE, DRAIN          |     |                             |
| 5-11            | X24 V-PACKING, LEATHER, PISTON     | 52  | X24-X32 GEAR, CRANKSHAFT        | 89     | X51L SPRING, VALVE, DRAIN         |     |                             |
| 5-12            | X24 GLAND, MALE, PISTON            | 53  | X24-X32 BEARING, THRUST         | 90     | X51L HANDLE, VALVE, DRAIN         |     |                             |
| 5-13            | X24 X32 BALL                       | 54  | BA1412ZOH                       | 91     | PIN, DRAIN, VALVE                 |     |                             |
| 5-14            | X24 PISTON ROD                     | 55  | BA77ZOH                         | 92     | X51L BASE, VALVE                  |     |                             |
| 5-15            | X24 O-RING-SLEEVE                  | 56  | X24-X32 BEARING, THRUST         | 93     | X51L HANDLE, VALVE, DRAIN         |     |                             |
| 5-16            | X24 SLEEVE, CYLINDER               | 57  | X24-X32 GEAR SHAFT              | 94     | X51L PIN, GROOVED                 |     |                             |
| 5-17            | X24 O-RING-SLEEVE                  | 58  | X24-X32 GEAR, REDUCER           | 95     | INNER SLEEVE, PRESSURE VALVE      |     |                             |
| 5-18            | X24 CYLINDER, PUMP                 | 59  | X24-X32 PIN                     | -96    | O-RING                            |     | <u>hhhar</u>                |
| 5-19            | NIPPLE, 1/4"                       | 60  | X20-20I SUPPORT, MOTOR          | 97     | GASKET                            |     |                             |
| 5-20            | X24 X28 GLAND, MALE, THROAT        | 61  | X20 BATTERY                     | 98     | ALU GASKET                        |     |                             |
| 5-21            | X24 X28 V-PACKING, LEATHER, THROAT | 62  | X20 MOTOR                       | 99     | PLASTIC SPOOL fessionelle qualità | ät  |                             |
| 5-22            | X24 X28 V-PACKING, THROAT          | 63  | X20 SILICONE PAD                | 100    | O-RING                            |     |                             |
| 5-23            | X20-X28 GLAND, FEMAL, THROAT       | 64  | NYLON CABLE TIE                 | 101    | MICRO SWITCH                      |     |                             |
| 5-24            | X20-X28 O-RING                     | 65  | C-TYPE SCREW ST4.2×13           | 102    | ROD, PRESSURE VALVE               |     |                             |
| 5-25            | X24 X28 NUT, PACKING               | 66  | X20I FAN, MOTOR                 | 103    | SLEEVE                            |     |                             |
| 5-26            | X24 X28 BUTTON, PLUG               | 67  | X20 SHIELD, MOTOR               | 104    | THREADED RING                     |     |                             |
| 5-27            | X24 X28 NUT, JAM, PUMP             | 68  | SCREW M4X16                     | 105    | PLATE, PRESSURE VALVE             |     |                             |
| 32              | X24-X32 PIN, STRAIGHT              | 69  | X20 BRIDGE                      | 106    | PRESSURE RING                     |     |                             |
| 33              | X24-X32 CLIP, CONNECTING ROD       | 70  | SCREW M5×30                     | 107    | SPRING                            |     |                             |
| 34              | X20-X32 PISTON, CONNECTING ROD     | 71  | X20 ON/OFF SWITCH               | 108    | RING                              |     |                             |
| p <b>35</b> 5fe | X24-X32 ROD, CONNECTING            | 72  | X20 RCD                         | r 109e | S KNOB, PRESSURE VALVE            |     |                             |
| 36              | X24-X32 PIN, STRAIGHT              | 73  | X20 POWER PLUG                  | 110    | ADJUSTING THREADED RING           |     |                             |